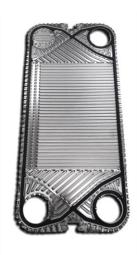

### Fresh Water Generator parts

An Upgraded Production Line

Product range
Plates & Gaskets

| MAKER            | SERIES    | ТҮРЕ                                       |
|------------------|-----------|--------------------------------------------|
| Alfa Laval       | JWP, AQUA | JWP-16, JWP-26, JWP-36<br>65, 80, 100, 125 |
| APV              | Н         | H20, H25, H30, H35                         |
| Donghwa / Sondex | SFD, DF   | SFD7, SFD13, SFD23, DF13, DF23             |
| Sasakura         | EX        | EX20, EX30, EX40                           |