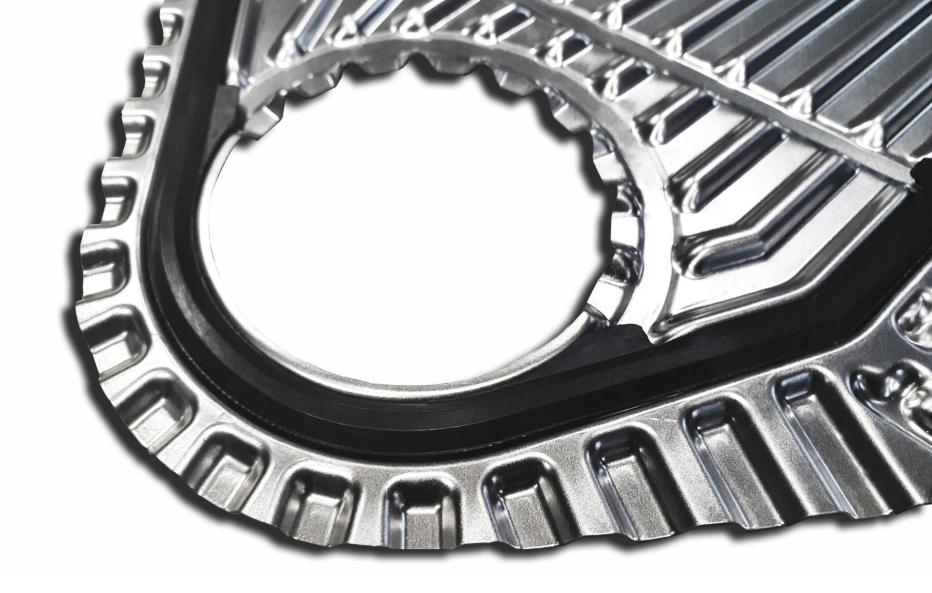

### Fresh Water Generator parts

An Upgraded Production Line

Product range
Plates & Gaskets

| MAKER            | SERIES    | ТҮРЕ                                       |
|------------------|-----------|--------------------------------------------|
| Alfa Laval       | JWP, AQUA | JWP-16, JWP-26, JWP-36<br>65, 80, 100, 125 |
| APV              | Н         | H20, H25, H30, H35                         |
| Donghwa / Sondex | SFD, DF   | SFD7, SFD13, SFD23, DF13, DF23             |
| Sasakura         | EX        | EX20, EX30, EX40                           |

Spare Parts supplied by Maritech Ltd and all its associated companies are equivalent, fully interchangeable to OEM parts. Makers/types are used only for cross-reference unless otherwise stated. In every case of genuine parts supply, Maritech clearly mentions origin and delivers relevant certification.