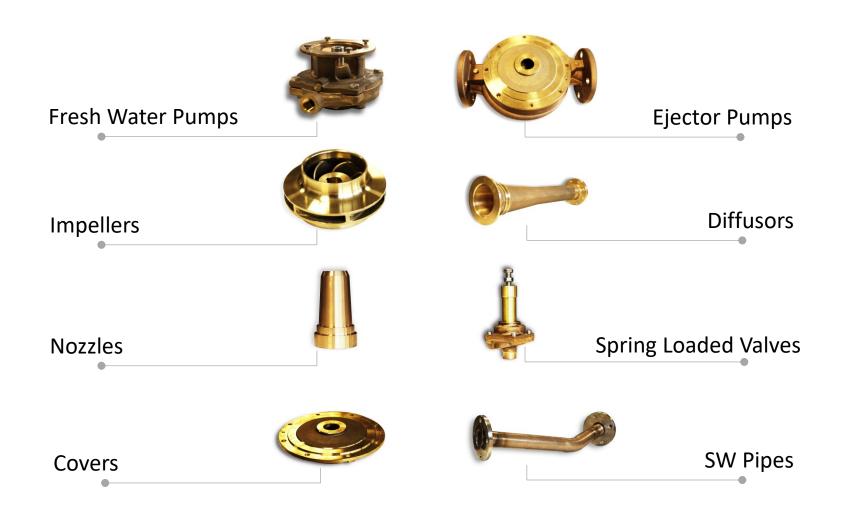

## Product range Spare Parts

We offer complete range of spare parts including pumps, diffusors, impellers, nozzles, water meters, salinometers, thermometers, electrodes and other instruments.