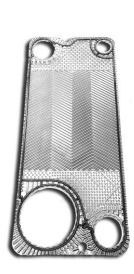

### Fresh Water Generator parts

An Upgraded Production Line

Product range
Plates & Gaskets

| MAKER            | SERIES    | ТҮРЕ                                       |
|------------------|-----------|--------------------------------------------|
| Alfa Laval       | JWP, AQUA | JWP-16, JWP-26, JWP-36<br>65, 80, 100, 125 |
| APV              | Н         | H20, H25, H30, H35                         |
| Donghwa / Sondex | SFD, DF   | SFD7, SFD13, SFD23, DF13, DF23             |
| Sasakura         | EX        | EX20, EX30, EX40                           |