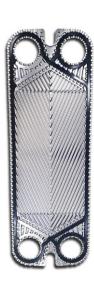

### Fresh Water Generator parts

An Upgraded Production Line

Product range
Plates & Gaskets

| MAKER            | SERIES    | ТҮРЕ                                       |
|------------------|-----------|--------------------------------------------|
| Alfa Laval       | JWP, AQUA | JWP-16, JWP-26, JWP-36<br>65, 80, 100, 125 |
| APV              | Н         | H20, H25, H30, H35                         |
| Donghwa / Sondex | SFD, DF   | SFD7, SFD13, SFD23, DF13, DF23             |
| Sasakura         | EX        | EX20, EX30, EX40                           |