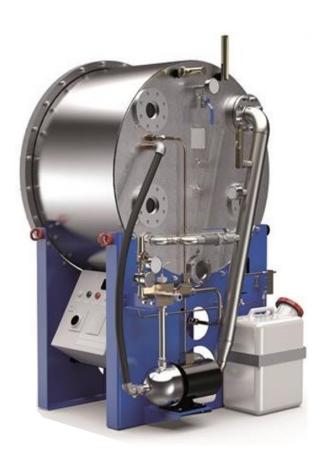

### Fresh Water Generator parts

An Upgraded Production Line

Product range
Plates & Gaskets

| MAKER            | SERIES    | ТҮРЕ                                       |
|------------------|-----------|--------------------------------------------|
| Alfa Laval       | JWP, AQUA | JWP-16, JWP-26, JWP-36<br>65, 80, 100, 125 |
| APV              | Н         | H20, H25, H30, H35                         |
| Donghwa / Sondex | SFD, DF   | SFD7, SFD13, SFD23, DF13, DF23             |
| Sasakura         | EX        | EX20, EX30, EX40                           |

## Product range Spare Parts

We offer complete range of spare parts including pumps, diffusors, impellers, nozzles, water meters, salinometers, thermometers, electrodes and other instruments.